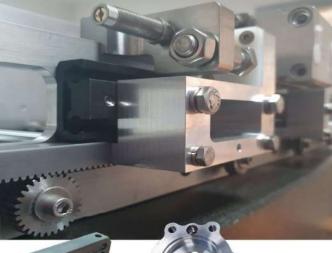

## Technical advisor : M. Lambert

Armitec is a specialist in turning and milling with digital and traditional controls, on all types of parts in steel, stainless steel, aluminum, plastic and others...

- Manufactured individually and in small, medium and large series
- Repairs of worn or broken parts, with or without a plan
- Resumption of machining on mechanically welded chassis.

We have 3-axis and 5-axis production tools and can work on small and large sizes.