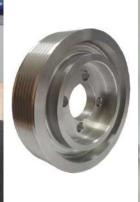

## **Precision machining**

## Technical advisor : M. Lambert

Armitec is a specialist in turning and milling with digital and traditional controls, on all types of parts in steel, stainless steel, aluminum, plastic and others...

- Manufactured individually and in small, medium and large series
- Repairs of worn or broken parts, with or without a plan
- Resumption of machining on mechanically welded chassis.

We have 3-axis and 5-axis production tools and can work on small and large sizes.