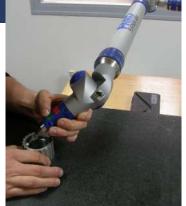

## Control system : FARO Arm

**Certifiés ISO 9001 & ISO 45001** we follow a precise protocol to meet the requirements of clients.

- Quality control carried out throughout the manufacturing cycle in the workshop
- Use of the Faro Arm for three-dimensional control
- Editing reports