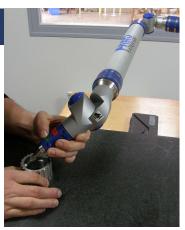

## **Control System: FARO Arm**

**ISO 9001 & ISO 45001 certified**, we follow a precise protocol to meet the requirements of clients.

Quality control carried out throughout the manufacturing cycle in the workshop Use of the Faro Arm for three-dimensional control