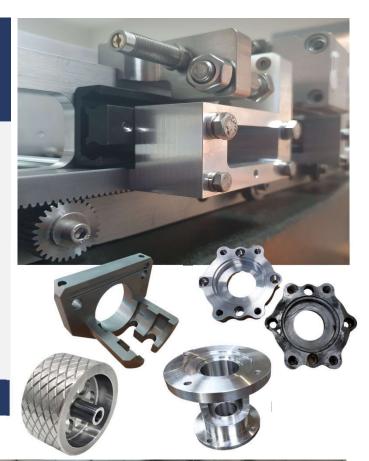

## **Precision machining**

Contact: Mr. Lambert

Armitec is a specialist in turning and milling with digital and traditional controls, on all types of parts in steel, stainless steel, aluminum, plastic and others...

- Manufactured individually and in small, medium and large series
- Repairs of worn or broken parts, with or without a plan
- Resumption of machining on mechanically welded chassis.

We have **3-axis and 5-axis production** tools and can work on small and large sizes.