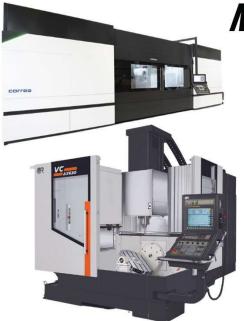

## **Precision machining**

Contact: Mr. Lambert

Armitec is a specialist in turning and milling with digital and traditional controls, on all types of parts in steel, stainless steel, aluminum, plastic and others...

- Manufactured individually and in small, medium and large series
- Repairs of worn or broken parts, with or without a plan
- Resumption of machining on mechanically welded chassis.

We have **3-axis and 5-axis production** tools and can work on small and large sizes.



## Our tools:







## **Control System: FARO Arm**

**ISO 9001 & ISO 45001 certified**, we follow a precise protocol to meet the requirements of clients.

Quality control carried out throughout the manufacturing cycle in the workshop Use of the Faro Arm for three-dimensional control

**Editing reports**